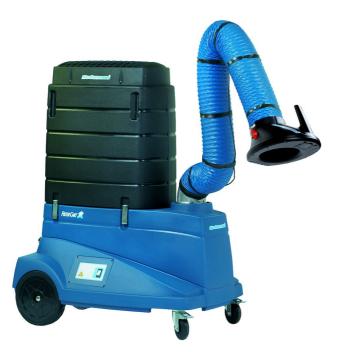

## Easy to use mobile filter unit for light to medium welding applications

FilterCart Original mobile filter unit for light welding and extraction applications. FilterCart Original includes Extraction Arm Original with an integrated spotlight, which optimizes the user-friendly design. If a larger working range is needed, the 3 m (10 ft.) long arm version is recommended.

- · Easy to maneuver
- LED spotlight included, better light conditions for better welding result
- · Long lasting oneway filter with large filter surface
- HEPA 13 filter optional available

| Product name                  | FilterCart Original                                                                                                   |
|-------------------------------|-----------------------------------------------------------------------------------------------------------------------|
| Noise level (dB(A))           | 73                                                                                                                    |
| Filter efficiency (%)         | 99                                                                                                                    |
| Installation                  | Indoor                                                                                                                |
| Material                      | Housing in roto moulded plastic.<br>Extraction arm in PVC hose and<br>aluminium frame. Fan in steel<br>and aluminium. |
| Suitable for combustible dust | False                                                                                                                 |
| Material recycling (%)        | 99                                                                                                                    |
| Application                   | Fumes                                                                                                                 |
| Extraction arm diameter (in)  | 6                                                                                                                     |
| Airflow (cfm)                 | 618                                                                                                                   |
| Filter Area (ft2)             | 377                                                                                                                   |
| Power Voltage (V)             | 120                                                                                                                   |
| Frequency (Hz)                | 60                                                                                                                    |
| No of phases                  | 1                                                                                                                     |
| Filter type                   | Cartridge                                                                                                             |
| Number of filter elements     | 1                                                                                                                     |
| Filter material               | Cellulose (flame retardent)                                                                                           |
| Electric plug                 | US                                                                                                                    |
| Weight (lbs)                  | 161                                                                                                                   |
| Filter cleaning method        | One way filter                                                                                                        |
| Power (Hp)                    | 1.0 (0.75 Kw)                                                                                                         |