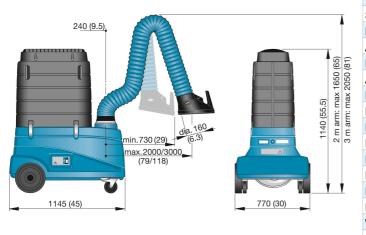

- · Easy to maneuver
- LED spotlight included, better light conditions for better welding result
- · Long lasting oneway filter with large filter surface
- HEPA 13 filter optional available

| Product name                  | FilterCart Original                                                                                                   |
|-------------------------------|-----------------------------------------------------------------------------------------------------------------------|
| Noise level (dB(A))           | 73                                                                                                                    |
| Filter efficiency (%)         | 99                                                                                                                    |
| Installation                  | Indoor                                                                                                                |
| Material                      | Housing in roto moulded plastic.<br>Extraction arm in PVC hose and<br>aluminium frame. Fan in steel<br>and aluminium. |
| Suitable for combustible dust | False                                                                                                                 |
| Material recycling (%)        | 99                                                                                                                    |
| Application                   | Fumes                                                                                                                 |
| Extraction arm diameter (in)  | 6                                                                                                                     |
| Airflow (cfm)                 | 618                                                                                                                   |
| Filter Area (ft2)             | 377                                                                                                                   |
| Power Voltage (V)             | 120                                                                                                                   |
| Frequency (Hz)                | 60                                                                                                                    |
| No of phases                  | 1                                                                                                                     |
| Filter type                   | Cartridge                                                                                                             |
| Number of filter elements     | 1                                                                                                                     |
| Filter material               | Cellulose (flame retardent)                                                                                           |
| Electric plug                 | US                                                                                                                    |
| Weight (lbs)                  | 161                                                                                                                   |
| Filter cleaning method        | One way filter                                                                                                        |
| Power (Hp)                    | 1.0 (0.75 Kw)                                                                                                         |

| Arm length (ft) | Model    |
|-----------------|----------|
| 10              | 12624345 |
| 7               | 12624245 |