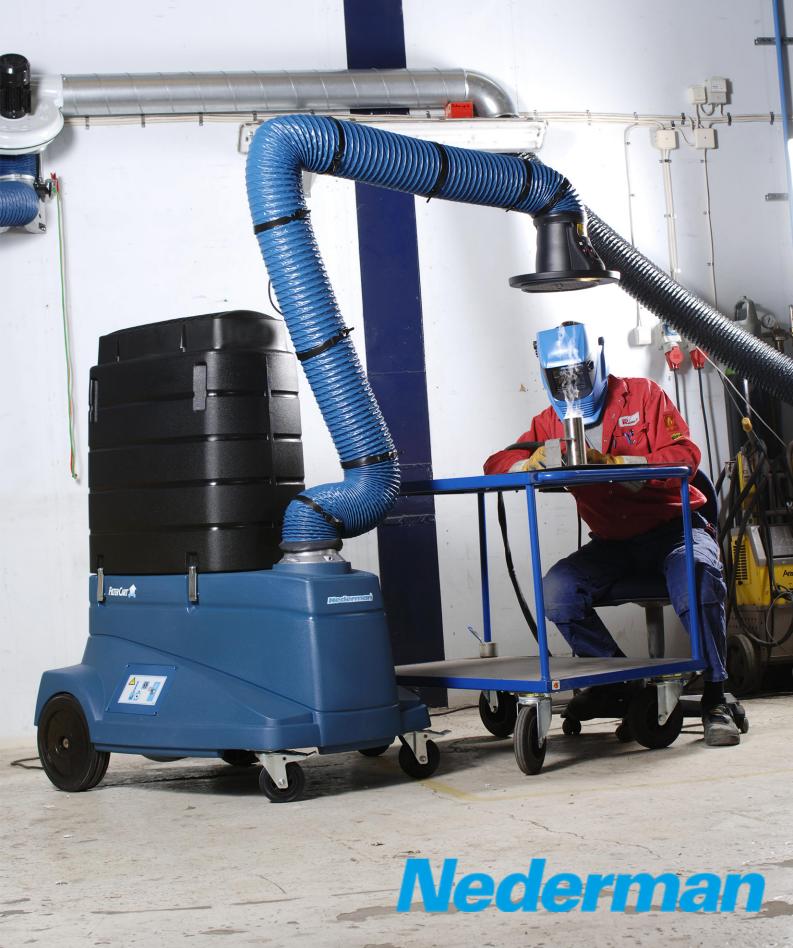

## Easy to use mobile filter unit for light to medium welding applications

FilterCart Original mobile filter unit for light welding and extraction applications. FilterCart Original includes Extraction Arm Original with an integrated spotlight, which optimizes the user-friendly design. If a larger working range is needed, the 3 m (10 ft.) long arm version is recommended.

- · Easy to maneuver
- LED spotlight included, better light conditions for better welding result
- · Long lasting oneway filter with large filter surface
- HEPA 13 filter optional available

| Product name                  | FilterCart Original                                                                                                   |
|-------------------------------|-----------------------------------------------------------------------------------------------------------------------|
| Noise level (dB(A))           | 73                                                                                                                    |
| Filter efficiency (%)         | 99                                                                                                                    |
| Installation                  | Indoor                                                                                                                |
| Material                      | Housing in roto moulded plastic.<br>Extraction arm in PVC hose and<br>aluminium frame. Fan in steel<br>and aluminium. |
| Suitable for combustible dust | False                                                                                                                 |
| Material recycling (%)        | 99                                                                                                                    |
| Application                   | Fumes                                                                                                                 |
| Extraction arm diameter (in)  | 6                                                                                                                     |
| Airflow (cfm)                 | 618                                                                                                                   |
| Filter Area (ft2)             | 377                                                                                                                   |
| Power Voltage (V)             | 120                                                                                                                   |
| Frequency (Hz)                | 60                                                                                                                    |
| No of phases                  | 1                                                                                                                     |
| Filter type                   | Cartridge                                                                                                             |
| Number of filter elements     | 1                                                                                                                     |
| Filter material               | Cellulose (flame retardent)                                                                                           |
| Electric plug                 | US                                                                                                                    |
| Weight (lbs)                  | 161                                                                                                                   |
| Filter cleaning method        | One way filter                                                                                                        |
| Power (Hp)                    | 1.0 (0.75 Kw)                                                                                                         |